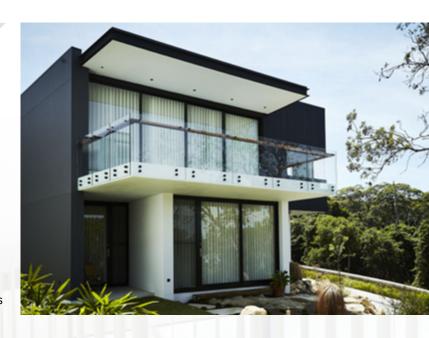

## A BRAND NEW CONCEPT IN WINDOW FURNISHINGS

Veri Shades® are a revolutionary window furnishing range that combines the sophisticated elegance, softness and style of curtains with the versatility of blinds.

Everyone loves curtains, they're elegant, soft and stylish - but they're either open or closed. Veri Shades® have the feel of curtains with the versatility of blinds. The individual curved fabric folds offer a soft and stylish look and feel.