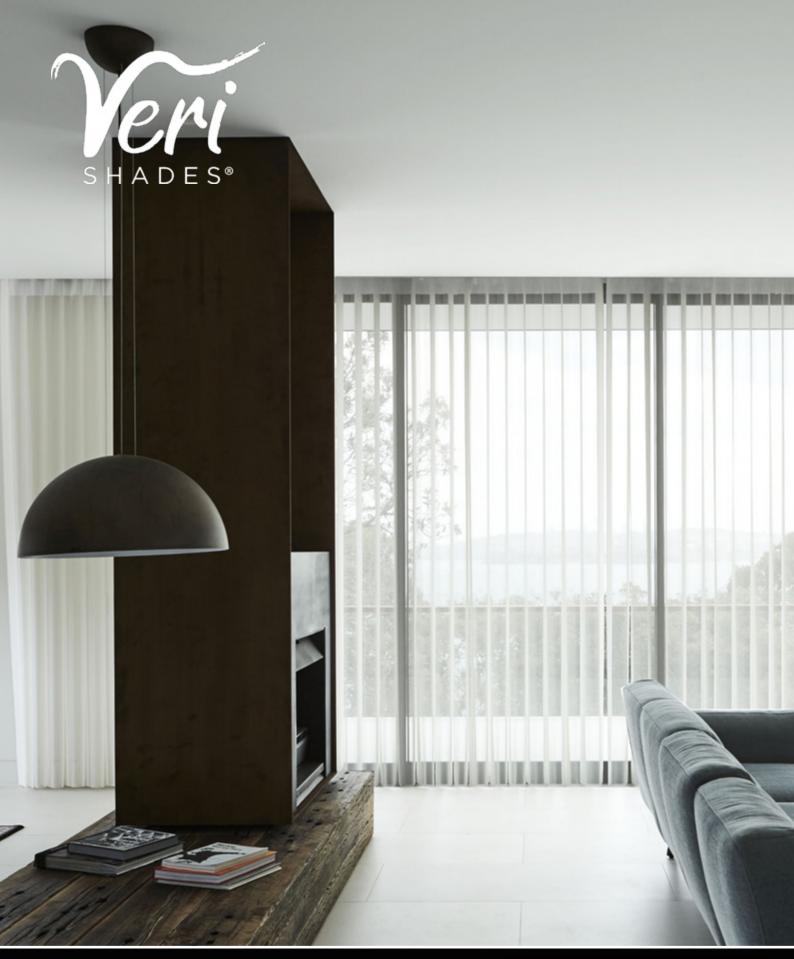

## A BRAND NEW CONCEPT IN WINDOW FURNISHINGS

Veri Shades® are a revolutionary window furnishing range that combines the sophisticated elegance, softness and style of curtains with the versatility of blinds.

Everyone loves curtains, they're elegant, soft and stylish - but they're either open or closed. Veri Shades® have the feel of curtains with the versatility of blinds. The individual curved fabric folds offer a soft and stylish look and feel.