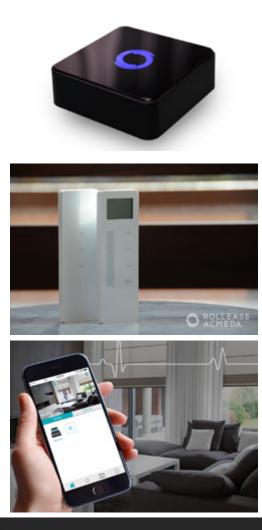

### Motorisation

A range of motorisation options are available for roller blinds, making them even easier to use at the push of a button! From hardwired and rechargeable battery motors, there are also a range of controls available including mobile apps and home automation integration.