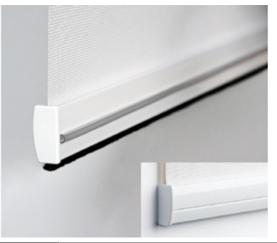

#### **Bottom rail**

Available in a variety of profiles and colours, select your preferred bottom rail option to give a beautiful finishing touch to your roller blinds. Select from the standard contemporary oval shape, or upgrade to a silent bottom rail with a rubber bumper to prevent banging against windows and window frames. Each profile comes in a wide selection of colours, designed to complement your fabric choice and décor.

Tear Drop/Oval bottom bar

D30 Silent bottom bar